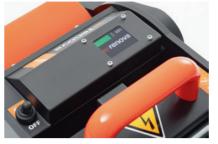

The battery status LED will easily

indicate when the battery needs to be recharged. The charger provides a rapid charge in a maximum of four hours.

'Plug & Play' batteries allow quick change in less than 10 secs without the use of tools and/or electrical connection, ensuring continuity of the operation. All battery models are maintenance free with a two-year warranty. Moviroll battery roll pushers are designed to last and no maintenance is required.

## Safety is Paramount

Moviroll roll pushers raise safety standards and prevent injuries by helping the operator to easily move paper rolls across the plant without a forklift. Battery powered Moviroll models are eco-friendly, as they are equipped with a lithium battery. It is completely free of any environment polluting acid, which could also be dangerous for the operator. All battery powered Movirolls are available with: