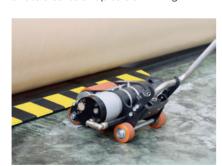

The roll pushers are compact, handy and heavy-duty and allow

the operator to easily and safely move paper rolls of up to 20000 kg and of a maximum roll diameter of 2100mm across the entirety of a plant floor, even in narrow spaces where forklifts cannot operate. The Moviroll's maximum lift force of 5000 kg makes it possible to easily place rolls on shuttle carts of up to 50mm high.

shuttle cart rails. Although the Moviroll is equipped with oversized rear wheels, this was not enough for this application. For this reason, Renova designed and now manufactures a Moviroll with four rear wheels.