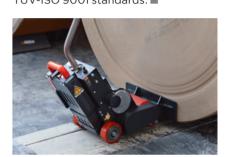

The roll pushers are compact, handy and heavy-duty and allow

the operator to easily and safely move paper rolls of up to 20000 kg and of a maximum roll diameter of 2100mm across the entirety of a plant floor, even in narrow spaces where forklifts cannot operate. The Moviroll's maximum lift force of 5000 kg makes it possible to easily place rolls on shuttle carts of up to 50mm high.

Another application required a
Moviroll to push rolls when placed upon
non-motorised shuttle carts. Renova
set to designing and manufacturing a
model with an applicable front plate.
This plate is an available upgrade to
MRE model. All models conform to
TUV-ISO 9001 standards.