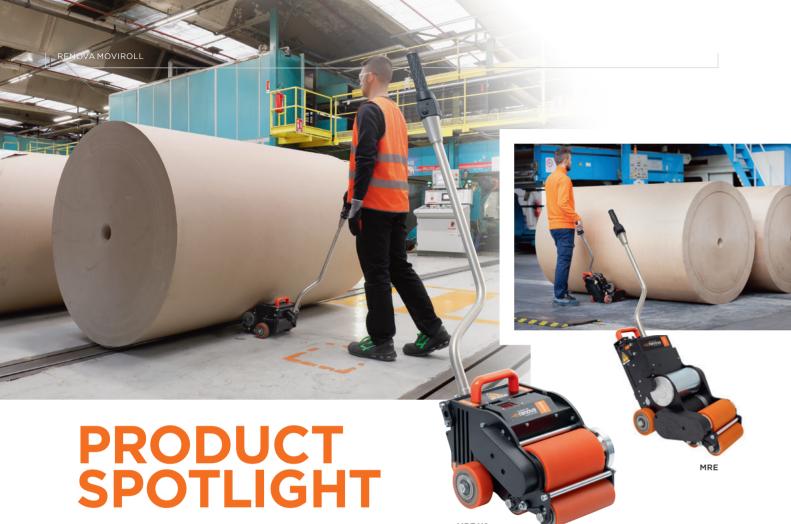

The roll pushers are compact, handy and heavy-duty and allow

the operator to easily and safely move paper rolls of up to 20000 kg and of a maximum roll diameter of 2100mm across the entirety of a plant floor, even in narrow spaces where forklifts cannot operate. The Moviroll's maximum lift force of 5000 kg makes it possible to easily place rolls on shuttle carts of up to 50mm high.

## Safety is Paramount

Moviroll roll pushers raise safety standards and prevent injuries by helping the operator to easily move paper rolls across the plant without a forklift. Battery powered Moviroll models are eco-friendly, as they are equipped with a lithium battery. It is completely free of any environment polluting acid, which could also be dangerous for the operator. All battery powered Movirolls are available with: