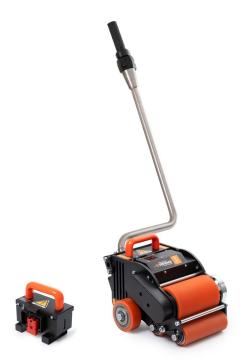

# **MRE XS L**

MRE XS L, dedicated to the wire&cable industry, is compact and handy but heavy duty at the same time. The handle can be mounted at two heights from the ground, 850 or 920 mm.

| model           | thrust force | max rolls diameter | motor                      | battery      | max speed | unit weight |
|-----------------|--------------|--------------------|----------------------------|--------------|-----------|-------------|
| MRE 100<br>XS L | 30000 kg     | 2900 mm            | 48 V DC IP 44<br>brushless | lithium 48 V | 8 m/min   | 30 kg       |
| MRE 200<br>XS L | 35000 kg     | 2900 mm            | 48 V DC IP 44<br>brushless | lithium 48 V | 6 m/min   | 30 kg       |
| MRE 300<br>XS L | 40000 kg     | 2900 mm            | 48 V DC IP 44<br>brushless | lithium 48 V | 4 m/min   | 30 kg       |