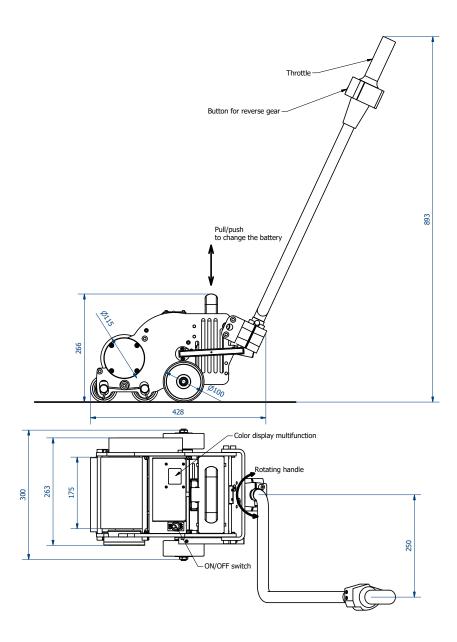

#### PLUG&PLAY BATTERY

the plug&play eco-friendly lithium battery allows one-handed changes in less than 10 seconds

# **STATUS DISPLAY**

easily see power applied and battery charge percentage during usage

# **CUT FRAMES**

for an easy removal of the roller and roller bearings

# **MRE XS L**

MRE XS L, dedicated to the wire&cable industry, is compact and handy but heavy duty at the same time. The handle can be mounted at two heights from the ground, 850 or 920 mm.

| model           | thrust force | max rolls diameter | motor                      | battery      | max speed | unit weight |
|-----------------|--------------|--------------------|----------------------------|--------------|-----------|-------------|
| MRE 100<br>XS L | 30000 kg     | 2900 mm            | 48 V DC IP 44<br>brushless | lithium 48 V | 8 m/min   | 30 kg       |
| MRE 200<br>XS L | 35000 kg     | 2900 mm            | 48 V DC IP 44<br>brushless | lithium 48 V | 6 m/min   | 30 kg       |
| MRE 300<br>XS L | 40000 kg     | 2900 mm            | 48 V DC IP 44<br>brushless | lithium 48 V | 4 m/min   | 30 kg       |