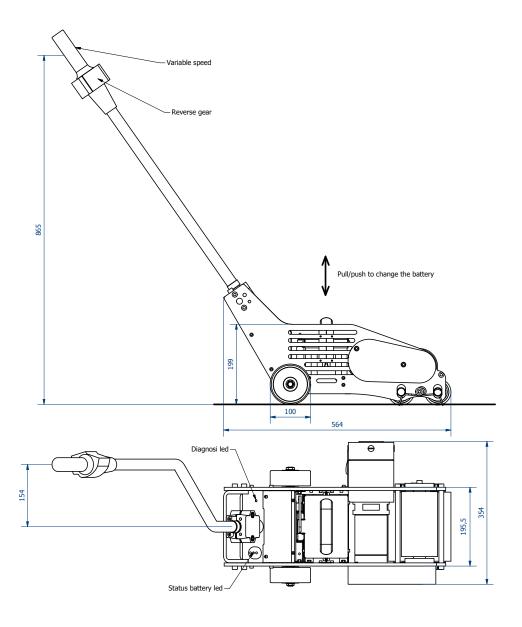

# VARIABLE SPEED

to suit any operator needs

#### PLUG&PLAY BATTERY

the plug&play eco-friendly lithium battery allows one-handed changes in less than 10 seconds

# **CHARGE STATUS INDICATOR**

easily see when the battery needs to be recharged