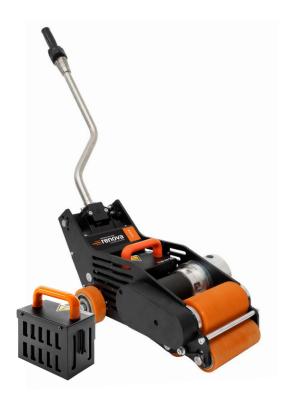

#### **BATTERY ROLL PUSHERS**

They are ideal to move paper rolls as well as vehicles, but they are also used to move loads in several other industrial applications.

Battery roll pushers offer the advantage of free movement without the constraints of the pneumatic connections or electrical cables. They are powered by high performance and plug&play 24 V or 48 V lithium battery.

#### PLUG&PLAY BATTERY

the plug&play eco-friendly lithium battery allows one-handed changes in less than 10 seconds