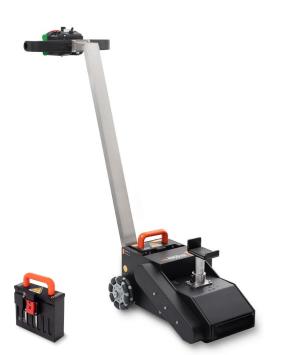

# MORE PRODUCTIVITY, HIGHER SAFETY LEVEL

Movicart is a compact and handy system designed to safely push or pull your existing carts - both on wheels and rails - without any efforts for the operator, according to the Technical Standards ISO 11228 "Ergonomics Manual handling".

Thanks to its mechanical system and the different cart gripper configurations, it is possible to move carts of different sizes and with different heights and weights, improving safety in the plant, but also saving time for other activities, thus increasing the productivity.

Handy and heavy-duty, it is able to move carts up to 5 tons (11000 lb). It is a convenient alternative to forklifts or transpallets as it can be used without a license and can operate in narrow spaces and where forklifts are not allowed.

## PLUG&PLAY BATTERY

the plug&play eco-friendly lithium battery allows one-handed changes in less than 10 seconds