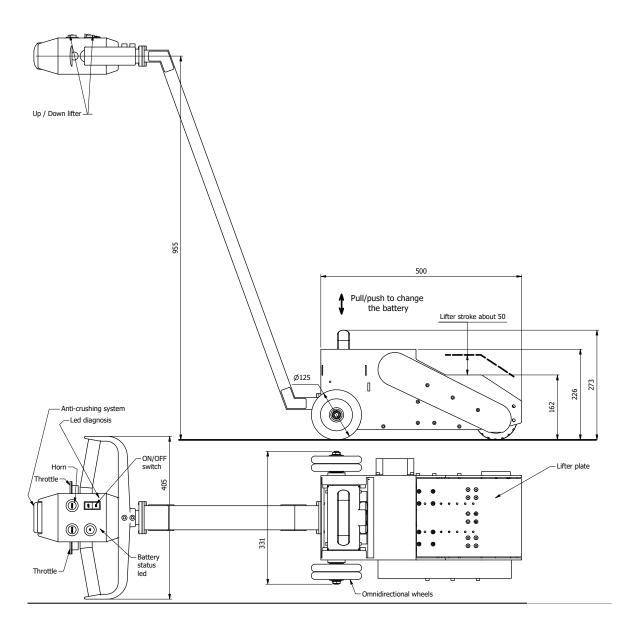

## CONTROL PANEL

studied to put every driving command at the operator's fingertips

### DIFFERENT CONFIGURATIONS

various cart grippers can be mounted to effectively hook carts of different sizes, heights, and weights

## PLUG&PLAY BATTERY

the plug&play eco-friendly lithium battery allows one-handed changes in less than 10 seconds

## ANTI-CRUSHING SYSTEM

safety precaution that will reverse direction from backward to forward if Movicart hits the operator

## OMNIDIRECTIONAL WHEELS

designed to effortlessly change cart direction, for smoother maneuvering